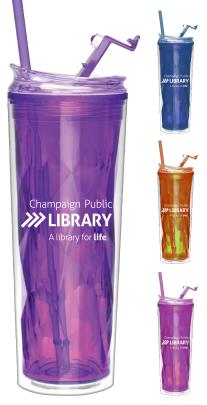

## yup. more Reading!

**Track your reading online** at champaign.org/read. Or mark one circle below for every 30 minutes you read. Questions? Ask us.

When you finish, stop by TeenSpace to choose your new tumbler!

## **Read 20 hours?** You'll get fame, fortune, and

your own free uber cool tumbler.